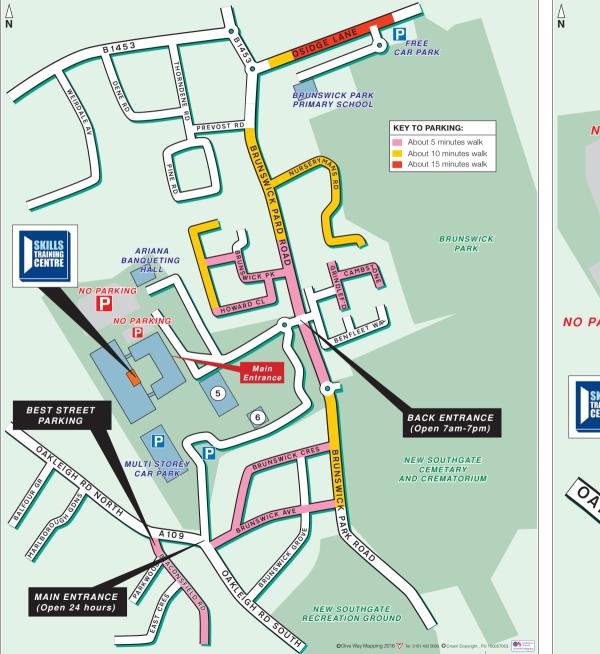

**Parking;** Please see reverse of the map for detailed parking information.

## Bus:

C

 $\mathbf{+}$ 

Ρ

From Arnos Grove 382 to Southgate. From Arnos Grove 34 to High Barnet. From Totteridge & Whetstone 34 towards Walthamstow Central. From New Southgate 382 towards Southgate.

If you arrive at the back entrance before 7am or after 7pm it is a short walk to the main entrance, which is open 24 hours. See left hand plan on the reverse of this map for the walking route.

## The map shows num

The map shows numerous street parking options which are free of charge and within easy walking distance from the training centre. They key on the map indicates the approximate walking time from each parking area. Please note we have two entrances. The Oakleigh Road South entrance is open 24 hours. The Brunswick Park Road entrance is only open from 7am to 7pm, Monday to Friday. The closest and most plentiful street parking is in Beaconsfield Road, which is off of Oakleigh Road North.