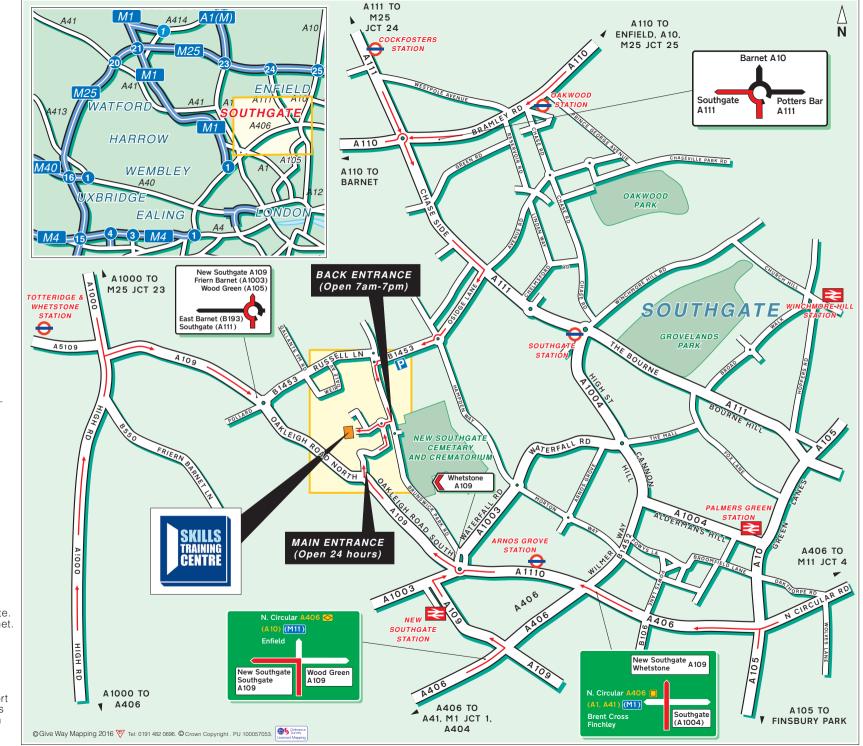

## **Public Transport**

By Underground; Arnos Grove Station Approximately 5 minutes by taxi.

By Rail; New Southgate Station Approximately 5 minutes by taxi.

> By Air; Heathrow Airport Approximately 50 minutes drive. www.heathrow.com

**Parking;** Please see reverse of the map for detailed parking information.

## Bus:

C

 $\mathbf{+}$ 

Ρ

From Arnos Grove 382 to Southgate. From Arnos Grove 34 to High Barnet. From Totteridge & Whetstone 34 towards Walthamstow Central. From New Southgate 382 towards Southgate.

If you arrive at the back entrance before 7am or after 7pm it is a short walk to the main entrance, which is open 24 hours. See left hand plan on the reverse of this map for the walking route.