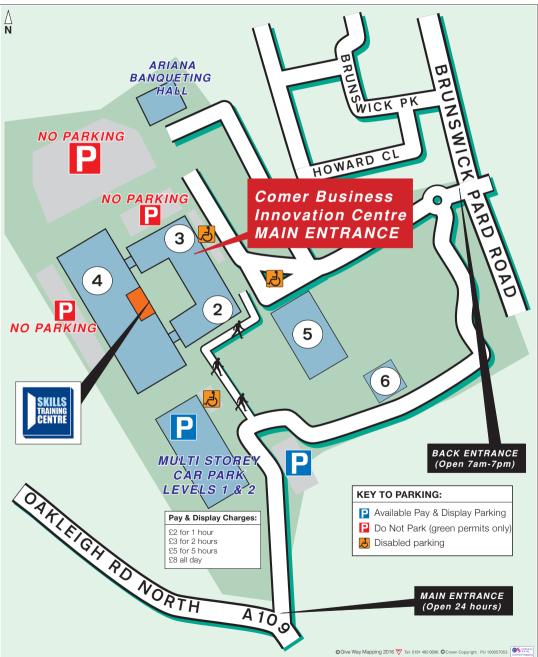

**Parking;** Please see reverse of the map for detailed parking information.

## ON SITE PARKING:

On-site parking is permit control or Pay & Display with regular parking warden patrols. All visitors MUST only park in the WHITE Pay & Display bays and pay the appropriate parking fee. There are plenty of WHITE Pay & Display parking bays on levels 1 & 2 of the multi-storey car park. Do not park on the ground level of the multi-storey car park. There is another small Pay & Display car park opposite the multi-storey and there are a small number of WHITE bays just outside Buildings 2 & 3. Please ensure you bring sufficient change with you as we do not provide change. If you park in any other coloured bay without an appropriate permit you will get a Parking Charge Notice. Skills Training Centre Ltd does not accept any responsibility for PCN's received by anyone.